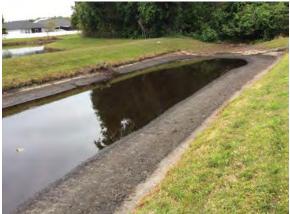

# Meadow Pointe III Waterway Inspection Report

Reason for Inspection: Normal growth observed

**Inspection Date:** 2023-04-12

#### **Comments:**

Site looks good

Decomposition of invasive grasses within the beneficial plants can be seen along the perimeter. Open water looks good.

#### **Action Required:**

Routine maintenance next visit