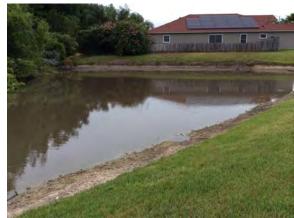

# Meadow Pointe III Waterway Inspection Report

Reason for Inspection: Normal growth observed

**Inspection Date:** 2023-04-12

#### **Comments:**

Site looks good

Water level very low. No issues observed at the time of inspection.

#### **Action Required:**

Routine maintenance next visit