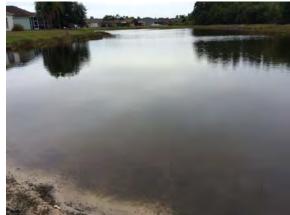

#### **Comments:**

Site looks good

Decomposition of invasive grasses within the beneficial plants can be seen along the perimeter. Open water looks good.

#### **Action Required:**

Routine maintenance next visit

#### **Comments:**

Normal growth observed

Very minor shoreline weed growth within the native beneficial plants. No other issues observed at the time of inspection.

#### **Target:**

Shoreline weeds