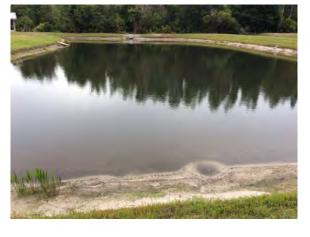

#### **Comments:**

Site looks good

Water level very low. No issues observed at the time of inspection.

#### **Action Required:**

Routine maintenance next visit

#### **Comments:**

Normal growth observed

Very minor shoreline weed growth on exposed banks. Native Duck Potato looks strong and healthy.

#### **Target:**

Shoreline weeds