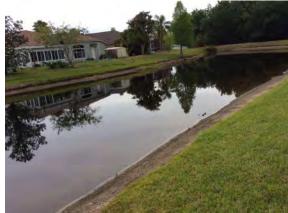

# Meadow Pointe III Waterway Inspection Report

Reason for Inspection: Normal growth observed

**Inspection Date:** 2023-04-12

#### **Comments:**

Site looks good

No issues observed at the time of inspection. Control structure is free from obstruction and in proper working order.

#### **Action Required:**

Routine maintenance next visit

#### **Comments:**

Site looks good

No issues observed at the time of inspection.