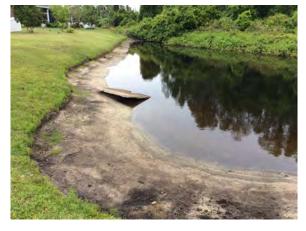

#### **Comments:**

Normal growth observed

Very minor shoreline weed growth on exposed banks. Native Pickerelweed looks great (left).

#### **Action Required:**