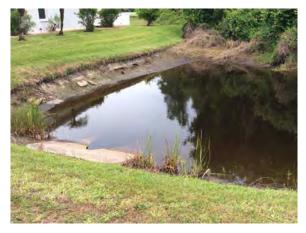

# Meadow Pointe III Waterway Inspection Report

Reason for Inspection: Normal growth observed

**Inspection Date:** 2023-04-12

#### **Comments:**

Normal growth observed

Very minor shoreline weed growth on exposed banks. Native Duck Potato looks strong and healthy.

#### **Action Required:**

Routine maintenance next visit