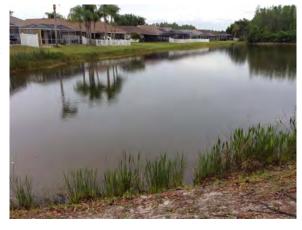

#### **Comments:**

Site looks good

Site contains a full perimeter of native beneficial plants that are in excellent condition with less than 5% invasive intrusion. Open water looks great.

#### **Action Required:**

Routine maintenance next visit

**Target:** 