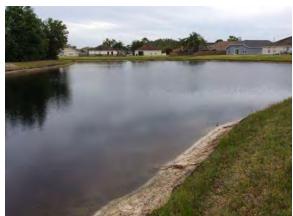

# Meadow Pointe III Waterway Inspection Report

Reason for Inspection: Normal growth observed

**Inspection Date:** 2023-04-12

#### **Comments:**

Site looks good

Decomposition of invasive grasses within the beneficial plants can be seen along the perimeter. Open water looks good.

#### **Action Required:**

Routine maintenance next visit

#### Site: 31

#### **Comments:**

Normal growth observed

Very minor shoreline weed growth within the native beneficial plants. No other issues observed at the time of inspection.