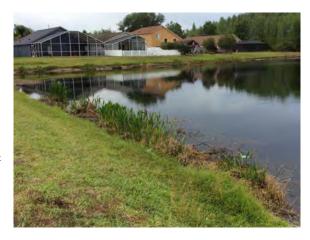

# Meadow Pointe III Waterway Inspection Report

Reason for Inspection: Normal growth observed

**Inspection Date:** 2023-04-12

#### **Comments:**

Site looks good

Decomposition of invasive grasses within the beneficial plants can be seen along the perimeter. Open water looks good.

#### **Action Required:**

Routine maintenance next visit