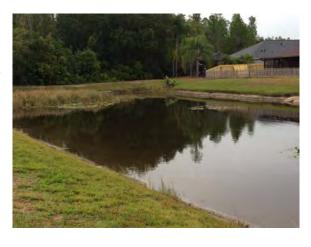

#### **Comments:**

Normal growth observed

Very minor shoreline weed growth on exposed banks. Native Duck Potato looks strong and healthy.

#### **Action Required:**

Routine maintenance next visit

#### **Target:**

Shoreline weeds