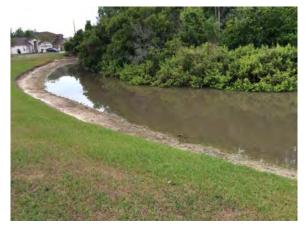

# Meadow Pointe III Waterway Inspection Report

Reason for Inspection: Normal growth observed

**Inspection Date:** 2023-04-12

#### **Comments:**

Normal growth observed

Very minor shoreline weed growth within the native beneficial plants. No other issues observed at the time of inspection.

#### **Action Required:**

Routine maintenance next visit