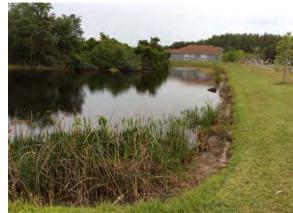

# Meadow Pointe III Waterway Inspection Report

Reason for Inspection: Normal growth observed

**Inspection Date:** 2023-04-12

#### **Comments:**

Site looks good

Decomposition of invasive grasses within the beneficial plants can be seen along the perimeter. Open water looks good.

#### **Action Required:**

Routine maintenance next visit