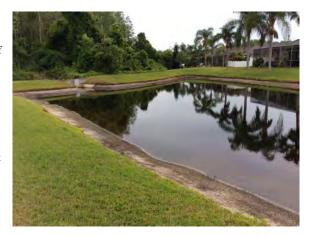

# Meadow Pointe III Waterway Inspection Report

Reason for Inspection: Normal growth observed

**Inspection Date:** 2023-04-12

#### **Comments:**

Site looks good

Water level very low. No issues observed at the time of inspection.

#### **Action Required:**

Routine maintenance next visit

#### **Comments:**

Normal growth observed

Very minor shoreline weed growth on exposed banks. Native Duck Potato looks strong and healthy.

#### **Target:**

Shoreline weeds