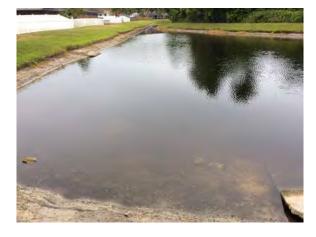

#### **Comments:**

Normal growth observed

Very minor shoreline weed growth on exposed banks. Native Duck Potato looks strong and healthy.

#### **Action Required:**

Routine maintenance next visit

#### **Target:**

Shoreline weeds