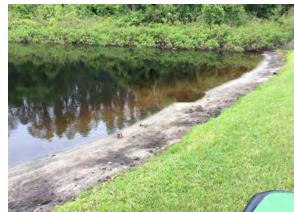

# Meadow Pointe III Waterway Inspection Report

Reason for Inspection: Normal growth observed

**Inspection Date:** 2023-04-12

#### **Comments:**

Site looks good

Decomposition of invasive grasses within the beneficial plants can be seen along the perimeter. Open water looks good.

#### **Action Required:**

Routine maintenance next visit

#### **Comments:**

Normal growth observed

Very minor shoreline weed growth within the native beneficial plants. No other issues observed at the time of inspection.

#### **Target:**

Shoreline weeds