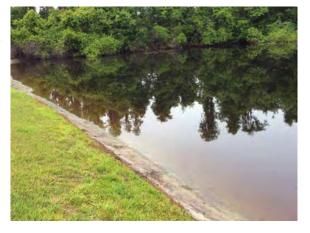

# Meadow Pointe III Waterway Inspection Report

Reason for Inspection: Normal growth observed

**Inspection Date:** 2023-04-12

#### **Comments:**

Site looks good

Site contains a full perimeter of native beneficial plants that are in excellent condition with less than 5% invasive intrusion. Open water looks great.

#### **Action Required:**

Routine maintenance next visit

**Target:** 

#### **Comments:**

Normal growth observed

Very minor shoreline weed growth on exposed banks. Native Pickerelweed looks great (left).

#### **Action Required:**