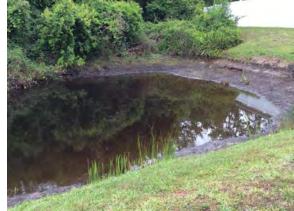

#### **Comments:**

Site looks good

Decomposition of invasive grasses within the beneficial plants can be seen along the perimeter. Open water looks good.

#### **Action Required:**

Routine maintenance next visit

#### **Comments:**

Normal growth observed

Very minor shoreline weed growth within the native beneficial plants. No other issues observed at the time of inspection.

#### **Target:**

Shoreline weeds