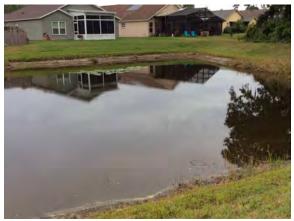

# Meadow Pointe III Waterway Inspection Report

Reason for Inspection: Normal growth observed

**Inspection Date:** 2023-04-12

#### **Comments:**

Site looks good

Decomposition of invasive grasses within the beneficial plants can be seen along the perimeter. Open water looks good.

#### **Action Required:**

Routine maintenance next visit